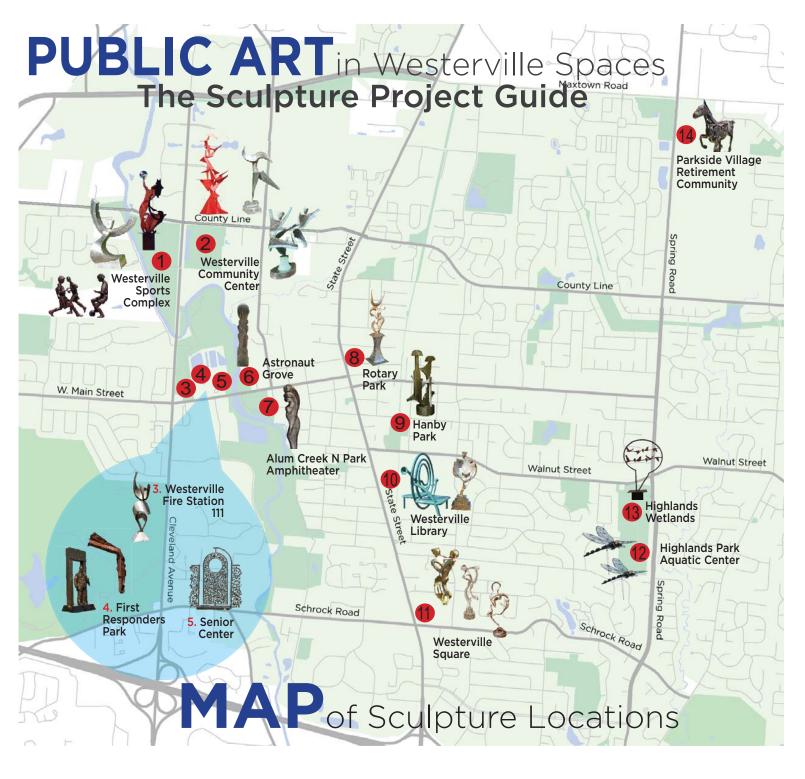

## **Locations and Addresses**

1. Westerville Sports Complex, 325 N Cleveland Avenue SOCCER PLAYERS VENUS REDUX TO LIFE

2. Westerville Community Center,

350 N Cleveland Avenue ACROBAT LIFE FORCE CHALLENGER

3. Westerville Fire Station 111, 400 W Main Street SYNERGISTIC RHYTHM

4. First Responders Park, 374 W Main Street *THE CROSSING TRADE CENTER STEEL* 

5. Senior Center, 310 W Main Street GARDEN GATE

6. Astronaut Grove, 290 W Main Street REACH FOR THE STARS

7. Alum Creek N Park, 211 W Main Street FAMILY

8. Rotary Park, 54 N State Street MINOTAUR AND MAIDEN

9. Hanby Park, 115 E Park Street FAMILY (2)

10. Westerville Library,

126 S State Street COCHLEA BENCH STORYTELLER

11. Westerville Square, 585 S State Street WALTZING WALTZING (2) SHADOW DANCERS

12. Highlands Park Aquatic Center, 245 S Spring Road DRAGONFLY (X2)

13. Highlands Wetlands, 245 S Spring Road FOWL LANGUAGE

14. Parkside Village Retirement Community, 730 N Spring Road DASH