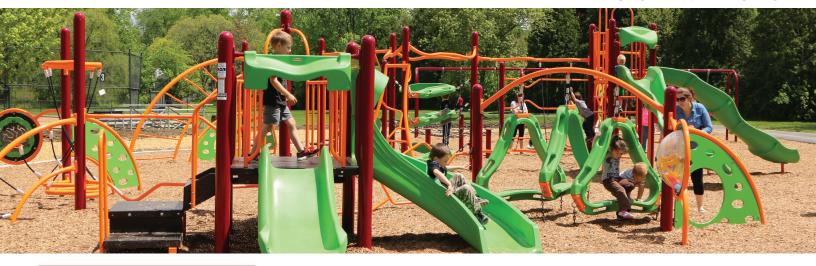

## PARK AMENITIES

**Lightning Prediction System** 

Playground: (2-5 year old) with Swings and (6-12 year old) with **Swinas** 

Three Ball Diamonds

Two Half Basketball Courts (Adult with Bantam)

Picnic Area