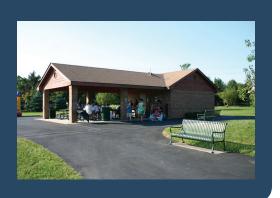

## PARK FEATURES

**SHELTER** 

Size: 696 Sq Ft

Amenities: **Six Square Tables** 

**Charcoal Grill** 

**Electrical Outlets** 

Lighted

Occupancy: 48 People