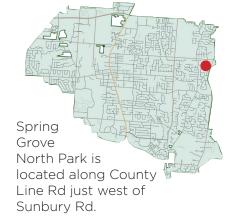

## -ACT Sat a glance WEST PARKS A

## SPRING GROVE NORTH PARK

1201 F. COUNTY LINE RD



## PARK AMENITIES

Recreation Pathway - 1.18 miles

Basketball Court: (Adult with

Bantam)

Playground: (2-5 year old) with swings and (6-12 year old) with

swings

Picnic Area

Bicycle Hub

Benches

**ADA Drinking Fountain** 

**Bike Racks** 

**ADA Accessible** 

Flush Facilities

**Changing Stations** 



ACREAGE: 6.459 ACRES

ACQUIRED: 1995/1999

PARKING: 12 SPACES/1 ADA

SPACES

**FUNDING:** P.R.O.S. 2000,

**NATUREWORKS** 

DEVELOPED: 2002: DEDICATION



## PARK FEATURES

**SHELTER** 

Size: 696 Sq Ft

Amenities: **Six Square Tables** 

**Charcoal Grill** 

**Electrical Outlets** 

Lighted

Occupancy: 48 People



350 N. Cleveland Ave. • (614) 901-6500 • www.westerville.org/parks