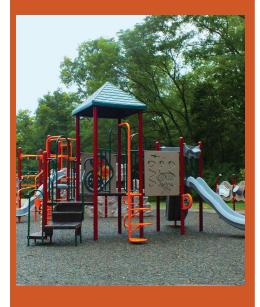

## PARK AMENITIES

Recreation Pathway - .2 miles Playground (2-12 year old) with swings ADA Drinking Fountain Picnic Area Benches Port-a-John (seasonal)

| ACREAGE:   | 8.67 ACRES                      |
|------------|---------------------------------|
| ACQUIRED:  | 1991                            |
| PARKING:   | 12 SPACES/1 ADA SPACE           |
| FUNDING:   | CIP                             |
| DEVELOPED: | 1993: PARK DEDICATION           |
|            | 2013: PLAYGROUND<br>REPLACEMENT |