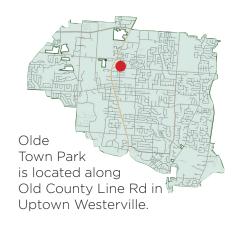

## FACTS at a glance

## OLDE TOWN PARK 108 OLD COUNTY LINE RD

ain Whee



## PARK AMENITIES

Recreation Pathway - .2 miles Playground (2-12 year old) with swings ADA Drinking Fountain Picnic Area Benches Port-a-John (seasonal)

| ACREAGE:   | 8.67 ACRES                      |
|------------|---------------------------------|
| ACQUIRED:  | 1991                            |
| PARKING:   | 12 SPACES/1 ADA SPACE           |
| FUNDING:   | CIP                             |
| DEVELOPED: | 1993: PARK DEDICATION           |
|            | 2013: PLAYGROUND<br>REPLACEMENT |





## PARK FEATURES

Size: Amenities:

Occupancy:

529 Sq Ft Six 6 ft Tables Two Charcoal Grills 36 People



350 N. Cleveland Ave. • (614) 901-6500 • www.westerville.org/parks



cityofwesterville 🕥 wes





cityofwesterville