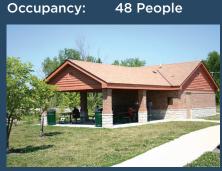

## PARK FEATURES

**SHELTER** 

Size:

Amenities: Four Square Tables

**Charcoal Grill** 

720 Sq Ft

**Four Electrical Outlets** 

Lighted

**ADA Accessible** Flush Facilities Family Restroom **Drinking Fountain Changing Stations**  Occupancy:

350 N. Cleveland Ave. • (614) 901-6500 • www.westerville.org/parks