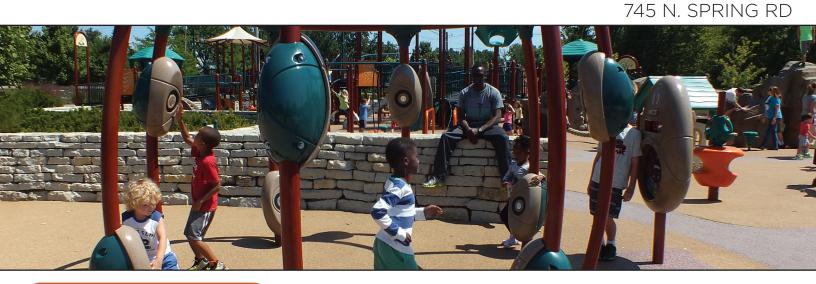

## PARK AMENITIES

Recreation Pathway - .40 miles

Loop Path - 1,346 Lr Ft

**Three Sports Fields** 

Basketball Court (Adult with Bantam)

**Bike Racks** 

**Inclusive Boundless Playground:** (2-12 year old) with swings

**Nature Play Area** 

Nature Path - 390 Lr Ft

Boardwalk - 155 Lr Ft

Gazebo - 100 Sq Ft

Overlook

Stream/Wetland Area

Sand Pit

**Emergency Call Out** 